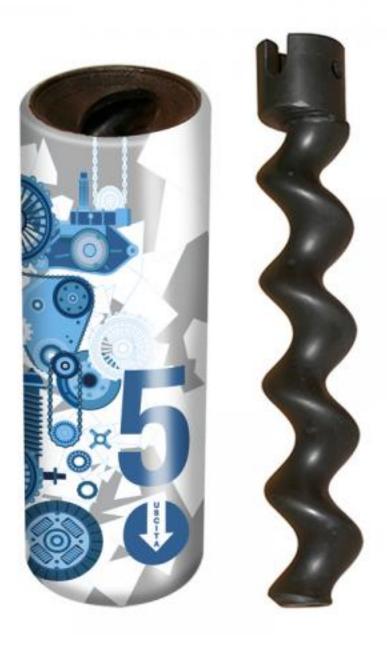

The Aro Group supports companies in this operation with control sleeves, i.e. films that are applied to the components and allow for verifying their use: when the sleeve is present, it means that the component must still be applied.

**CONTROL SLEEVE** [1]