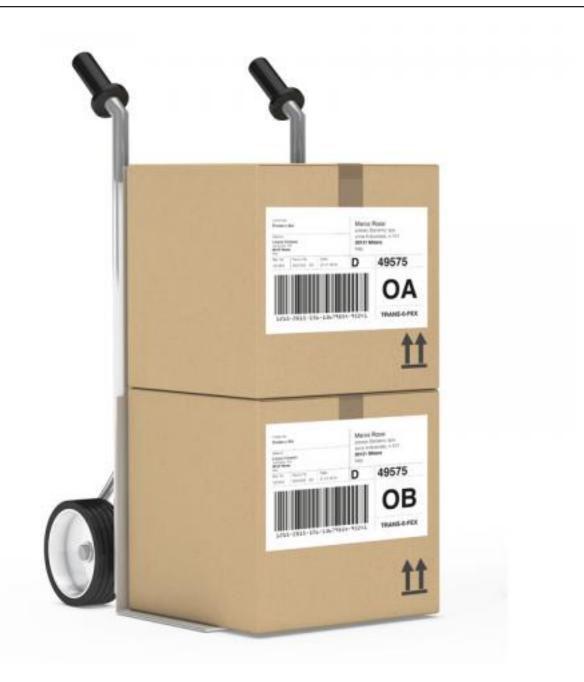

## VARIABLE DATA LABEL.

In a shipment management system, it is important to be able to accurately and quickly identify the information necessary to find and trace a package or a whole lot. This procedure affects efficiency and cost.

The Aro Group's variable data labels optimize the identification and tracing of packages and lots because they include numerical and alphabetical variable data, and can also include images. These data are taken from a database provided by the customer or specifically built according to defined criteria.