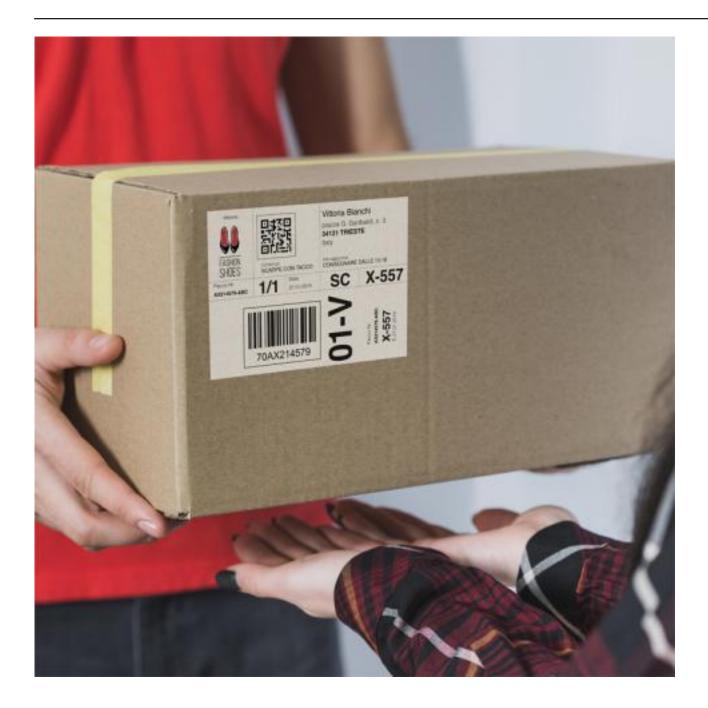

## VARIABLE DATA LABEL.

In a shipment management system, it is important to be able to accurately and quickly identify the information necessary to find and trace a package or a whole lot. This procedure affects efficiency and cost.

The Aro Group's variable data labels optimize the identification and tracing of packages and lots because they include numerical and alphabetical variable data, and can also include images. These data are taken from a database provided by the customer or specifically built according to defined criteria.