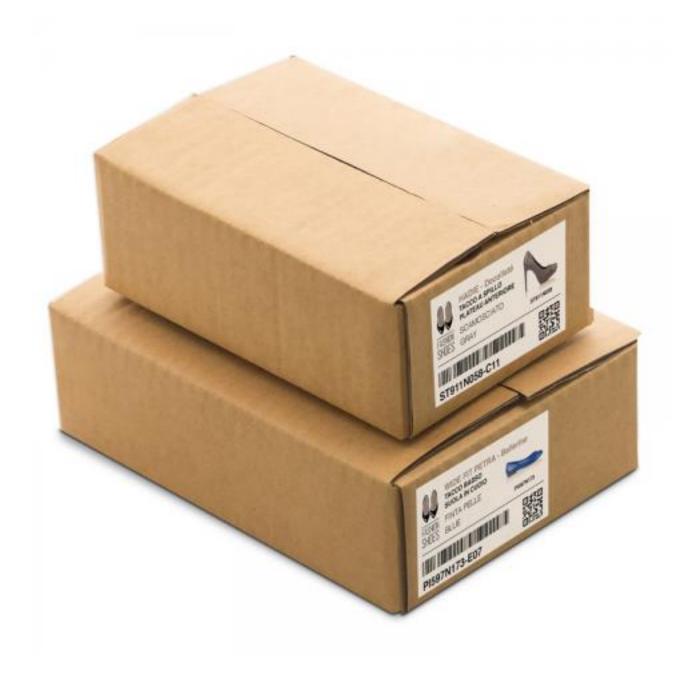

## LOGISTICS LABEL.

When managing and dispatching lots or individual packages, time and precision are valuable elements. Today, clearly identifying the package and tracing its shipment are important activities from an operational point of view and also in terms of costs.

The neutral logistics labels produced by the Aro Group are specific for this use: they are paper labels on which the variable data of a lot can be overprinted, in order to guarantee perfect traceability.