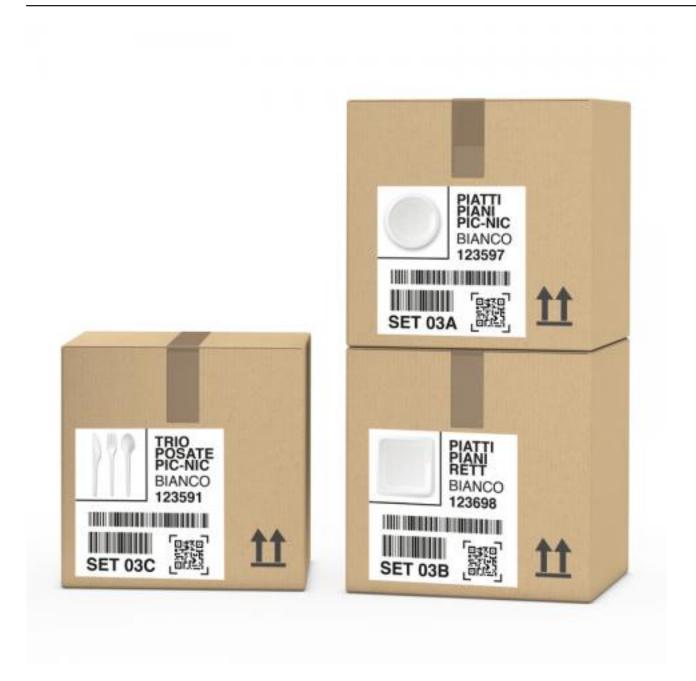

## LOGISTICS LABEL.

When managing and dispatching lots or individual packages, time and precision are valuable elements. Today, clearly identifying the package and tracing its shipment are important activities from an operational point of view and also in terms of costs.

The neutral logistics labels produced by the Aro Group are specific for this use: they are paper labels on which the variable data of a lot can be overprinted, in order to guarantee perfect traceability.