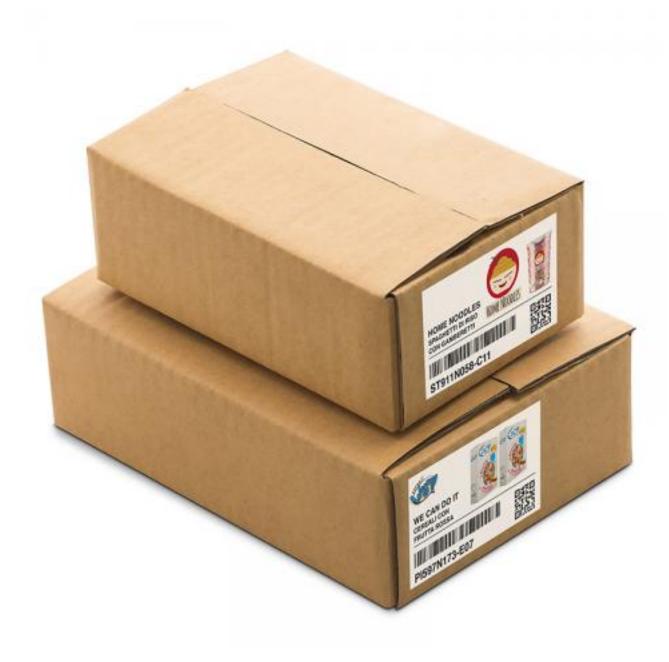

## **LOGISTICS LABEL**

Identification and traceability.

## LOGISTICS LABEL.

When managing and dispatching lots or individual packages, time and precision are valuable elements. Today, clearly identifying the package and tracing its shipment are important activities from an operational point of view and also in terms of costs.

The neutral logistics labels produced by the Aro Group are specific for this use: they are paper labels on which the variable data of a lot can be overprinted, in order to guarantee perfect traceability.