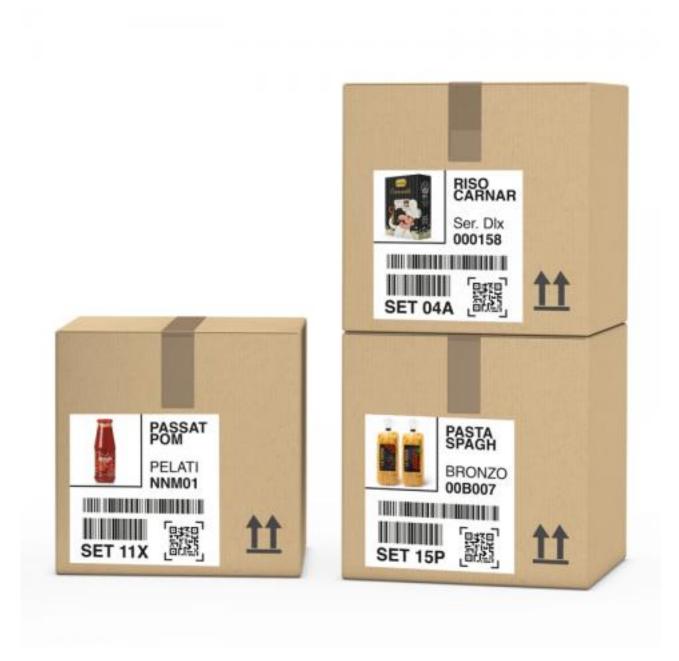

## **LOGISTICS LABEL**

Identification and traceability.

## LOGISTICS LABEL.

When managing and dispatching lots or individual packages, time and precision are valuable elements. Today, clearly identifying the package and tracing its shipment are important activities from an operational point of view and also in terms of costs.

The neutral logistics labels produced by the Aro Group are specific for this use: they are paper labels on which the variable data of a lot can be overprinted, in order to guarantee perfect traceability.