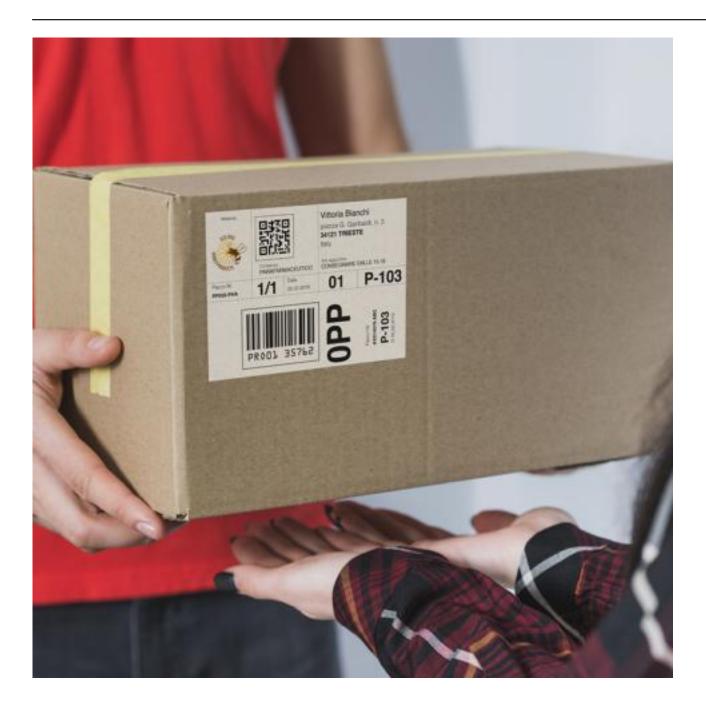

## **VARIABLE DATA LABEL**

The key information for tracking packages and lots.

## VARIABLE DATA LABEL.

In a shipment management system, being able to accurately and quickly find the information necessary to identify and trace a package or a whole lot is an important feature.

As a matter of fact, this procedure affects efficiency and cost.

The Aro Group's variable data labels optimize the identification and tracing of packages and lots, because they include numerical and alphabetical variable data, and can also include images. These data are taken from a database provided by the customer or specifically built according to defined criteria.