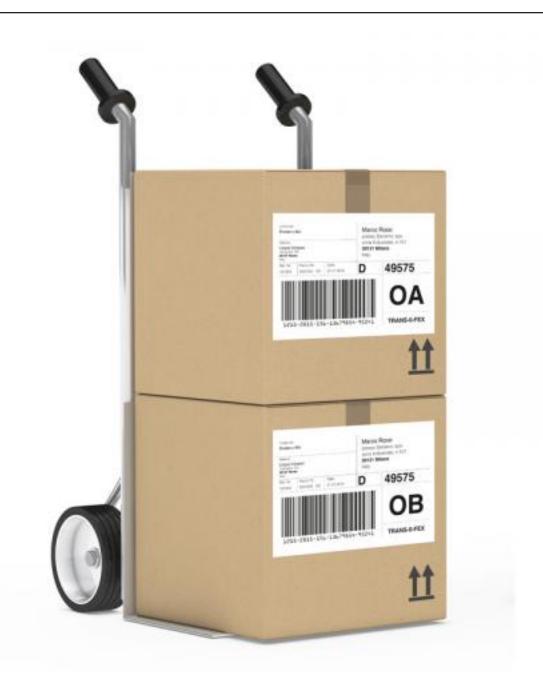

## **VARIABLE DATA LABEL**

The key information for tracking packages and lots.

## VARIABLE DATA LABEL.

In a shipment management system, being able to accurately and quickly find the information necessary to identify and trace a package or a whole lot is an important feature.

As a matter of fact, this procedure affects efficiency and cost.

The Aro Group's variable data labels optimize the identification and tracing of packages and lots, because they include numerical and alphabetical variable data, and can also include images. These data are taken from a database provided by the customer or specifically built according to defined criteria.