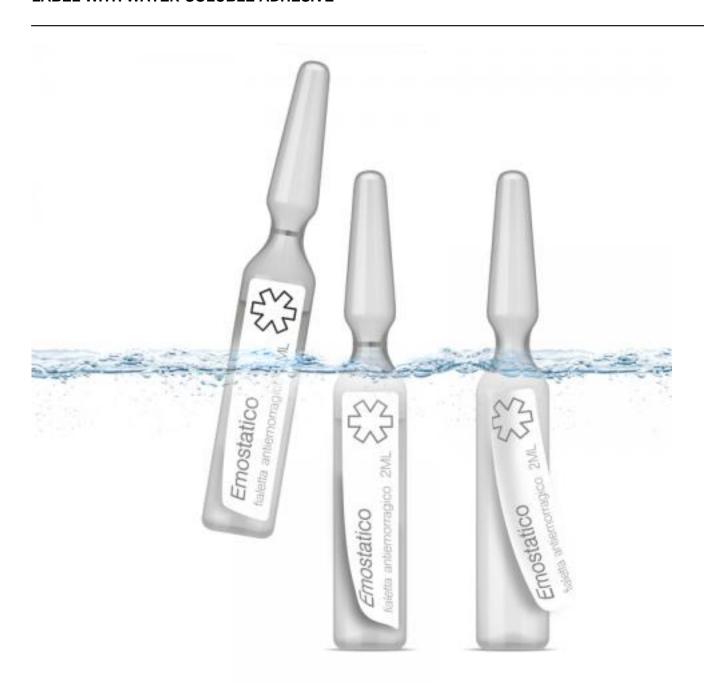

To make this operation simpler, the Aro Group has developed labels with water-soluble adhesive.

These are labels whose glue loses its power when in contact with lukewarm water.

Removing the label becomes easier when bottles are dipped in water.

After a few seconds, new labeling can be carried out, ensuring accuracy and cost savings

**LABEL WITH WATER-SOLUBLE ADHESIVE [1]** 