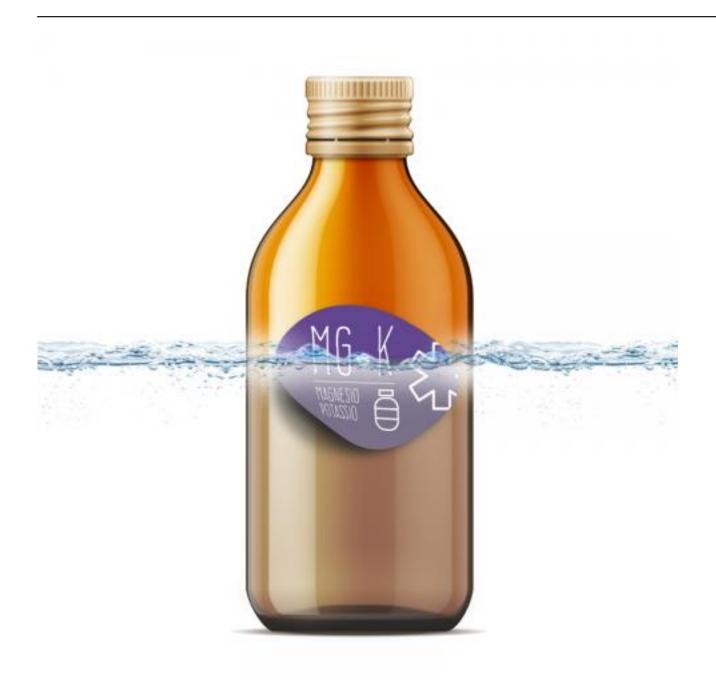

To make this operation simpler, the Aro Group has developed labels with water-soluble adhesive.

These are labels whose glue loses its power when in contact with lukewarm water.

Removing the label becomes easier when bottles are dipped in water.

After a few seconds, new labeling can be carried out, ensuring accuracy and cost savings

**LABEL WITH WATER-SOLUBLE ADHESIVE [1]** 