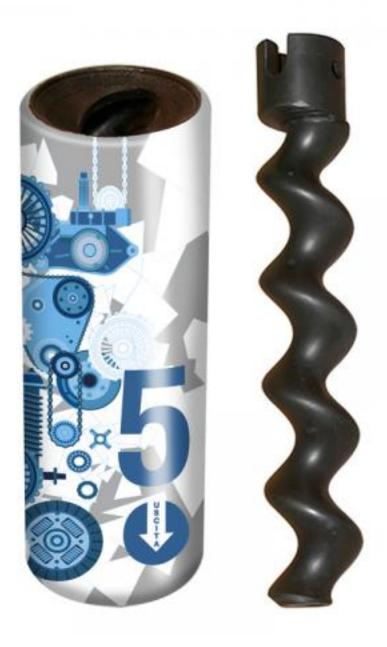

## **CONTROL SLEEVE**

Control and efficiency.

## **CONTROL SLEEVE.**

When assembling any type of machine, the correct positioning or order of insertion of components plays an important role.

Consequently, being able to check quickly and effectively if a component has been correctly assembled guarantees greater efficiency and avoids wasting time and costs.

The Aro Group supports companies in this operation with control sleeves, i.e. films that are applied to the components and allow for verifying their use: when the sleeve is present, it means that the component must still be applied.