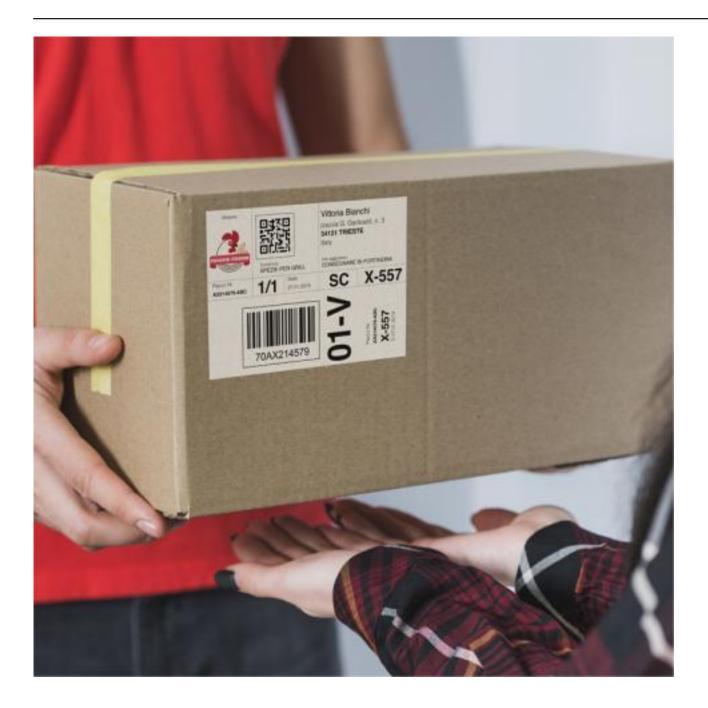

## VARIABLE DATA LABEL.

In a shipment management system, being able to accurately and quickly identify the information necessary to find and trace a package or a whole lot is an important feature. As a matter of fact, this procedure affects efficiency and cost.

The Aro Group's variable data labels optimize the identification and tracing of packages and lots, because they include numerical and alphabetical variable data, and can also include images. These data are taken from a database provided by the customer or specifically built according to defined criteria.