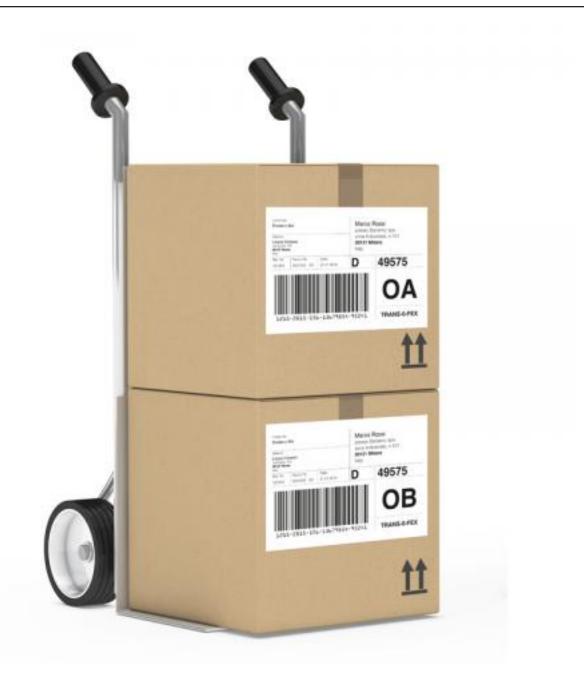

## VARIABLE DATA LABEL.

In a shipment management system, being able to accurately and quickly identify the information necessary to find and trace a package or a whole lot is an important feature. As a matter of fact, this procedure affects efficiency and cost.

The Aro Group's variable data labels optimize the identification and tracing of packages and lots, because they include numerical and alphabetical variable data, and can also include images. These data are taken from a database provided by the customer or specifically built according to defined criteria.