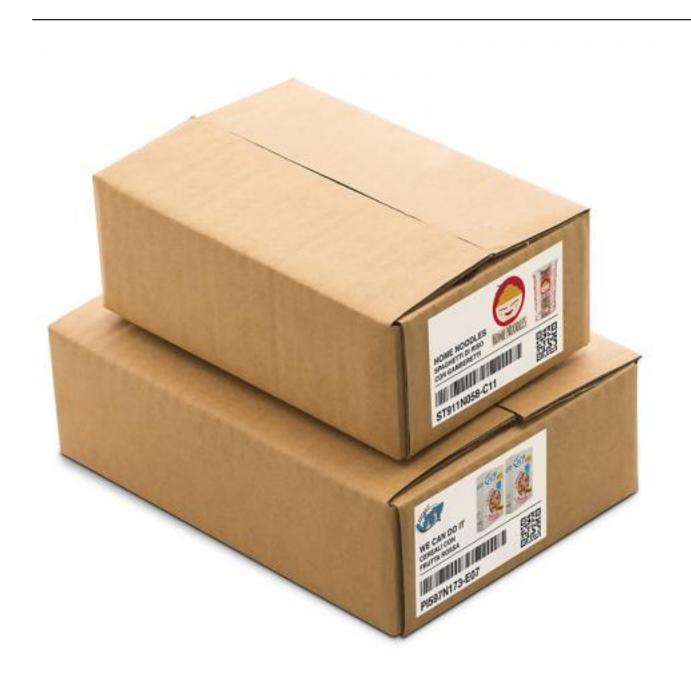

## LOGISTICS LABEL.

When managing and dispatching lots or individual packages, time and precision are valuable elements. Today, clearly identifying the package and tracing its shipment are important activities from an operational point of view and also in terms of costs.

The neutral logistics labels produced by the Aro Group are specific for this use: they are paper labels on which the variable data of a lot can be overprinted, in order to guarantee perfect traceability.