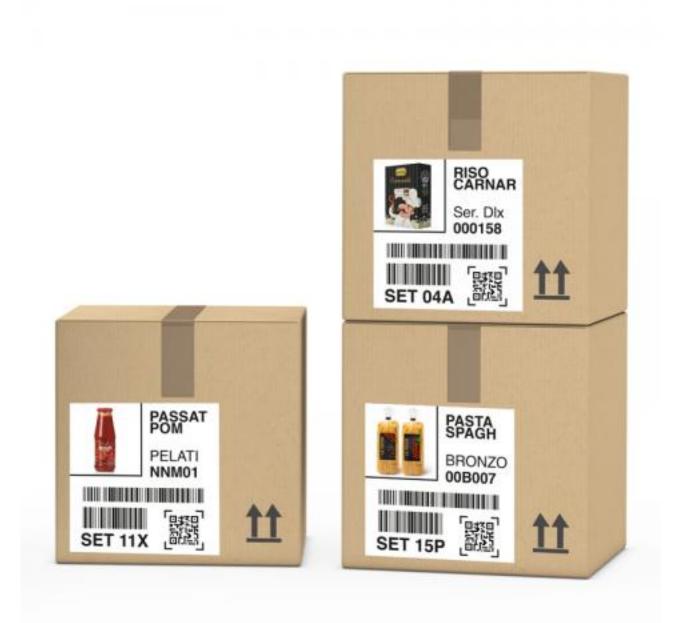

## LOGISTICS LABEL.

When managing and dispatching lots or individual packages, time and precision are valuable elements. Today, clearly identifying the package and tracing its shipment are important activities from an operational point of view and also in terms of costs.

The neutral logistics labels produced by the Aro Group are specific for this use: they are paper labels on which the variable data of a lot can be overprinted, in order to guarantee perfect traceability.