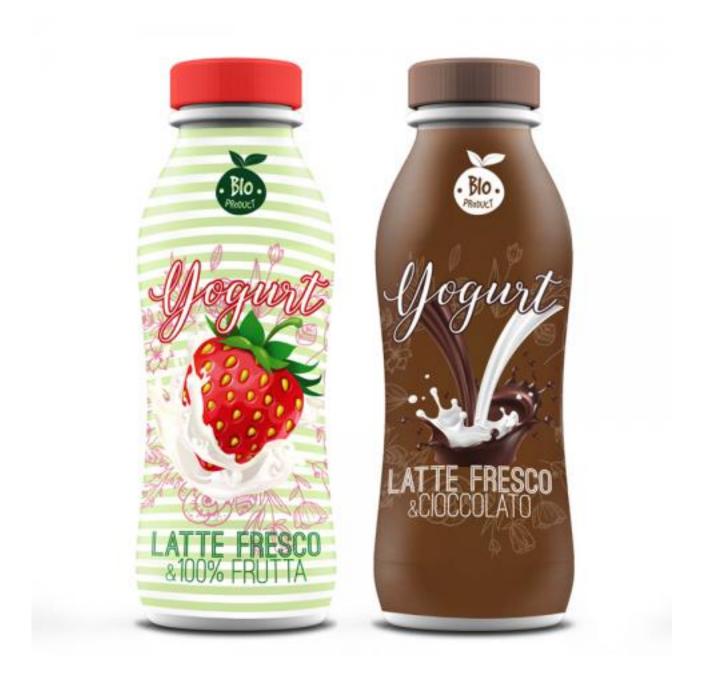

## FULL-BODY SLEEVE FOR FOOD PRODUCTS

Attractiveness and safety throughout the packaging.

## SLEEVE FULL BODY PER PRODOTTI ALIMENTARI.

Today, every product needs a packaging that plays a dual role: aesthetic and functional. The printing on the packaging must highlight the product and the packaging itself must be functional and safe. The Aro Group's full-body sleeve label successfully meets both these requirements.

This is a heat-shrinking PET film, which decorates the entire packaging, fitting to irregular shapes.

It is available in clear or opaque background versions.

The entire surface can be printed and the final effect is very similar to direct printing on the packaging with the advantage that it may be used even in a limited edition, improving the look in some cases.

The full-body sleeve label optimizes space and yield, and gives the opportunity to use impressive graphics with a very powerful appeal and insert a large number of contents, maintaining their perfect usability.

In addition, since the film wraps the entire package, it can play a safety role when the packaging is made of glass or other fragile materials, such as jars of preserves or pickles. In case of accidental breakage of the container, in fact, the full-body sleeve label retains the fragments and, in this way, avoids the leakage of the product and the risk of cuts or dispersion of shivers. It can also be used as a safety seal.