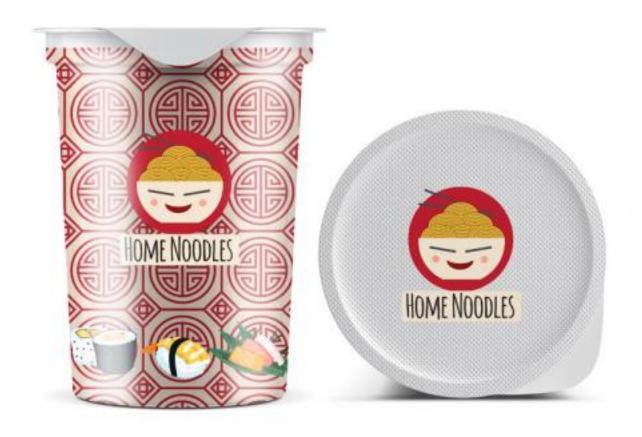

## FULL-BODY SLEEVE FOR FOOD PRODUCTS

Attractiveness and safety throughout the packaging.

## SLEEVE FULL BODY PER PRODOTTI ALIMENTARI.

Today, every product needs a packaging that plays a dual role: aesthetic and functional. The printing on the packaging must highlight the product and the packaging itself must be functional and safe. The Aro Group's full-body sleeve label successfully meets both these requirements.

This is a heat-shrinking PET film, which decorates the entire packaging, fitting to irregular shapes.

It is available in clear or opaque background versions.

The entire surface can be printed and the final effect is very similar to direct printing on the packaging with the advantage that it may be used even in a limited edition, improving the look in some cases.

The full-body sleeve label optimizes space and yield, and gives the opportunity to use impressive graphics with a very powerful appeal and insert a large number of contents, maintaining their perfect usability.