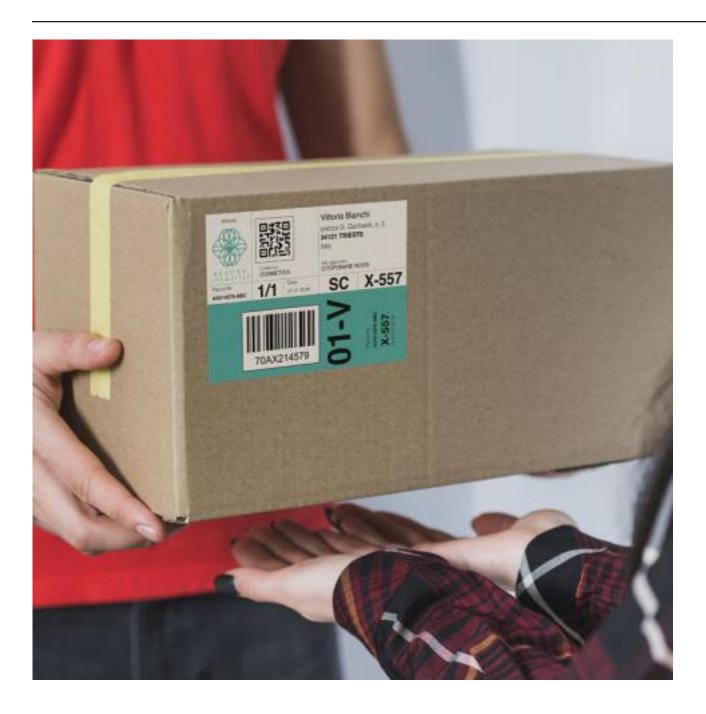

## **VARIABLE DATA LABEL**

The key information for tracking packages and lots.

## VARIABLE DATA LABEL.

In a shipment management system, being able to accurately and quickly find the information necessary to identify and trace a package or a whole lot is an important feature.

As a matter of fact, this procedure affects efficiency and cost.

The Aro Group's variable data labels optimize the identification and tracing of packages and lots, because they include numerical and alphabetical variable data, and can also include images.

These data are taken from a database provided by the customer or specifically built according to defined criteria.