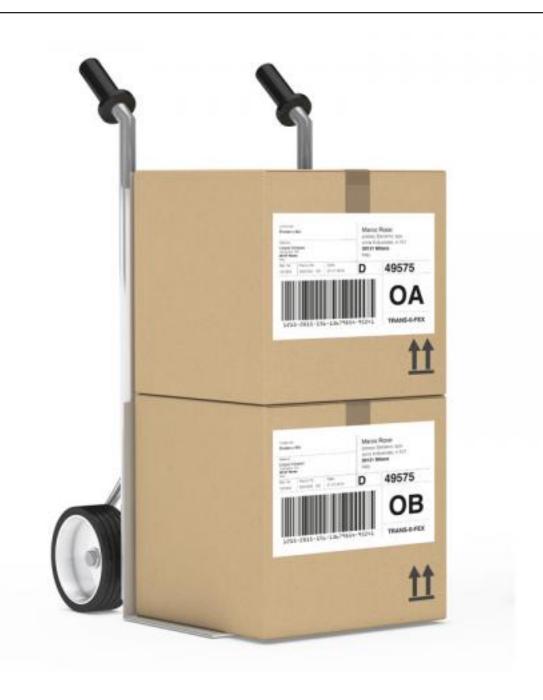

## **VARIABLE DATA LABEL**

The key information for tracking packages and lots.

## VARIABLE DATA LABEL.

In a shipment management system, being able to accurately and quickly find the information necessary to identify and trace a package or a whole lot is an important feature.

As a matter of fact, this procedure affects efficiency and cost.

The Aro Group's variable data labels optimize the identification and tracing of packages and lots, because they include numerical and alphabetical variable data, and can also include images.

These data are taken from a database provided by the customer or specifically built according to defined criteria.