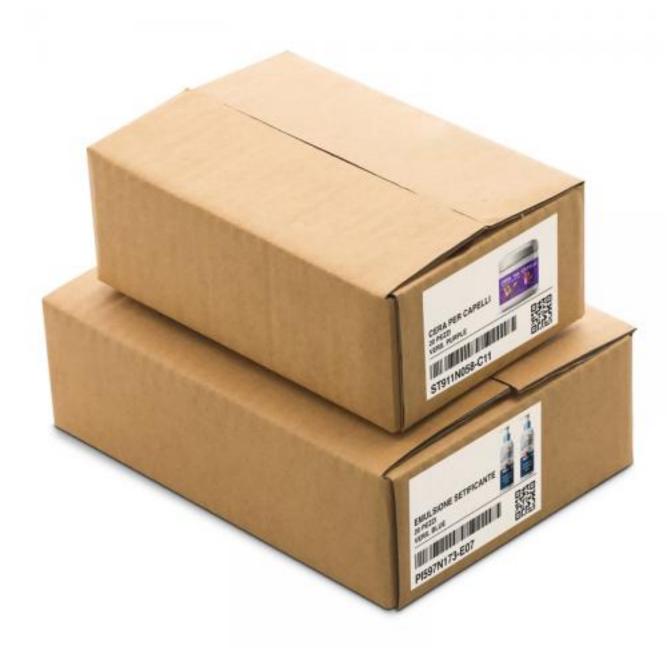

## **LOGISTICS LABEL**

Identification and traceability.

## LOGISTICS LABEL.

When managing and dispatching lots or individual packages, time and precision are valuable elements. Today, clearly identifying the package and tracing its shipment are important activities from an operational point of view and also in terms of costs.

The neutral logistics labels produced by the Aro Group are specific for this use: they are paper labels on which the variable data of a lot can be overprinted, in order to guarantee perfect traceability.