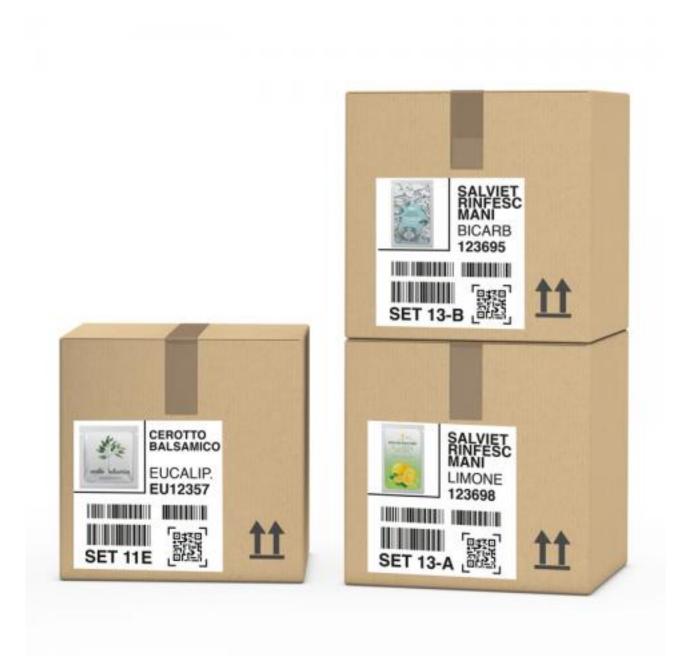

## **LOGISTICS LABEL**

Identification and traceability.

## LOGISTICS LABEL.

When managing and dispatching lots or individual packages, time and precision are valuable elements. Today, clearly identifying the package and tracing its shipment are important activities from an operational point of view and also in terms of costs.

The neutral logistics labels produced by the Aro Group are specific for this use: they are paper labels on which the variable data of a lot can be overprinted, in order to guarantee perfect traceability.