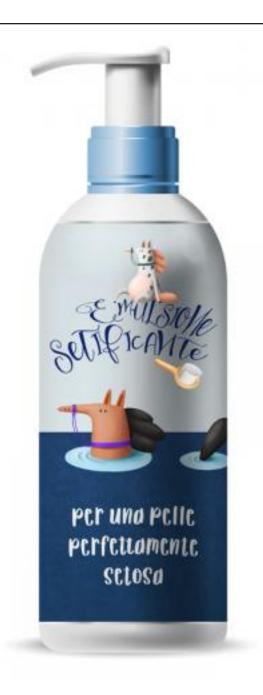

## **SOFT-TOUCH SLEEVE**

Performance and distinction.

## **SOFT-TOUCH SLEEVE.**

Consumers are impressed by the look of jars and bottles. But the glance is often followed by the touch. After noticing and appreciating the label or decoration of a packaging, they hold it in their hands and examine it better. Involving the consumer's senses in that phase of the choice process can be the winning move.

The Aro Group has designed the soft-touch sleeve precisely to give packaged products a greater power of attraction towards consumers.

This product, in fact, is a heat-shrinking film, which is enhanced by a further treatment during processing that makes it soft to the touch.

The bottom of the sleeve can be clear or opaque, neutral or decorated with graphics and text, depending on the desired effect on the bottle on which it is to be applied

**SOFT-TOUCH SLEEVE [1]** 