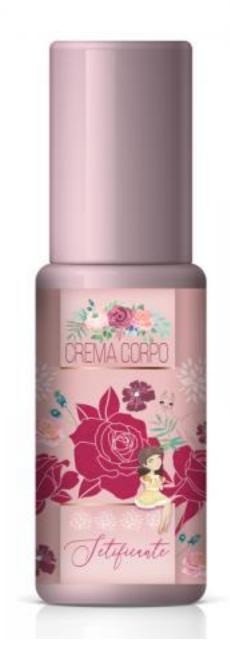

## **SOFT-TOUCH SLEEVE**

Performance and distinction.

## **SOFT-TOUCH SLEEVE.**

Consumers are impressed by the look of jars and bottles. But the glance is often followed by the touch. After noticing and appreciating the label or decoration of a packaging, they hold it in their hands and examine it better. Involving the consumer's senses in that phase of the choice process can be the winning move.

The Aro Group has designed the soft-touch sleeve precisely to give packaged products a greater power of attraction towards consumers.

This product, in fact, is a heat-shrinking film, which is enhanced by a further treatment during processing that makes it soft to the touch.

The bottom of the sleeve can be clear or opaque, neutral or decorated with graphics and text, depending on the desired effect on the bottle on which it is to be applied

**SOFT-TOUCH SLEEVE [1]** 