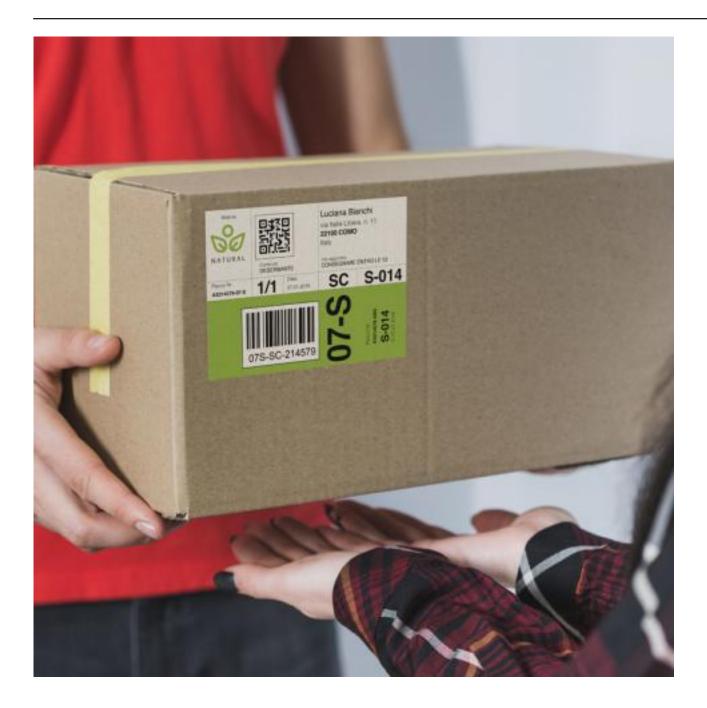

## VARIABLE DATA LABEL.

In a shipment management system, being able to accurately and quickly find the information necessary to identify and trace a package or a whole lot is an important feature. As a matter of fact, this procedure affects efficiency and cost.

The Aro Group's variable data labels optimize the identification and tracing of packages and lots, because they include numerical and alphabetical variable data, and can also include images. These data are taken from a database provided by the customer or specifically built according to defined criteria.