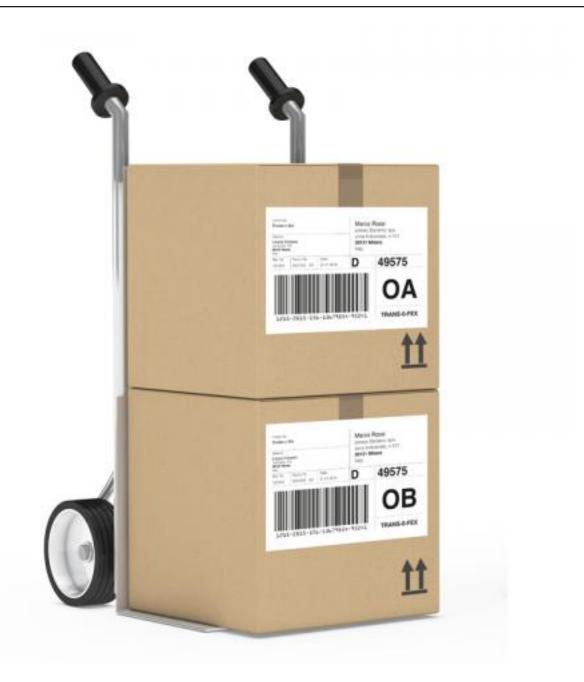

## VARIABLE DATA LABEL.

In a shipment management system, being able to accurately and quickly find the information necessary to identify and trace a package or a whole lot is an important feature. As a matter of fact, this procedure affects efficiency and cost.

The Aro Group's variable data labels optimize the identification and tracing of packages and lots, because they include numerical and alphabetical variable data, and can also include images. These data are taken from a database provided by the customer or specifically built according to defined criteria.