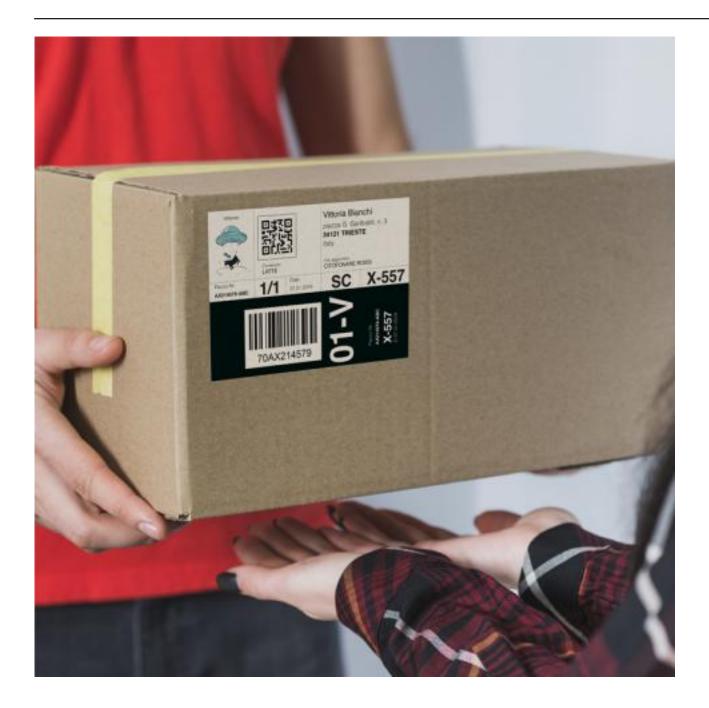

## VARIABLE DATA LABEL.

In a shipment management system, being able to accurately and quickly find the information necessary to identify and trace a package or a whole lot is an important feature. As a matter of fact, this procedure affects efficiency and cost.

The Aro Group's variable data labels optimize the identification and tracing of packages and lots, because they include numerical and alphabetical variable data, and can also include images. These data are taken from a database provided by the customer or specifically built according to defined criteria.