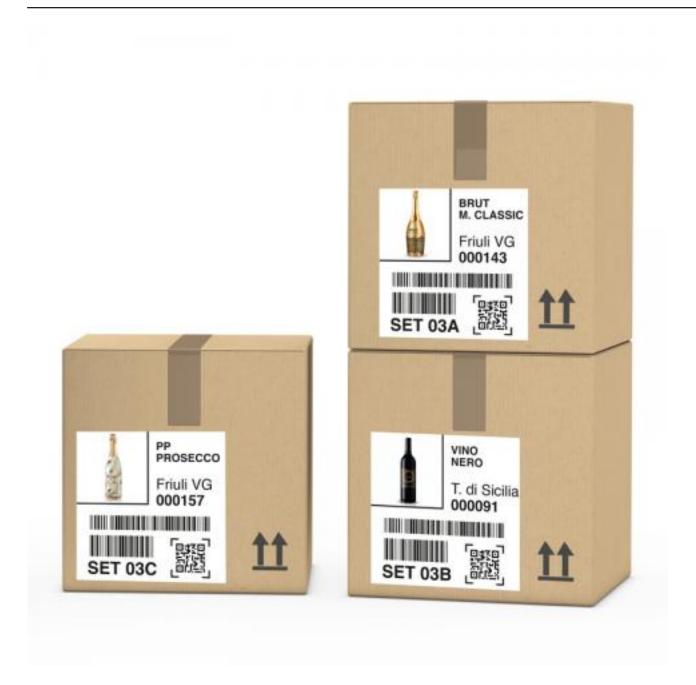

## **LOGISTICS LABEL**

Identification and traceability.

## LOGISTICS LABEL.

When managing and dispatching lots or individual packages, time and precision are valuable elements. Today, clearly identifying the package and tracing its shipment are important activities from an operational point of view and also in terms of costs.

The neutral logistics labels produced by the Aro Group are specific for this use: they are paper labels on which the variable data of a lot can be overprinted, in order to guarantee perfect traceability.