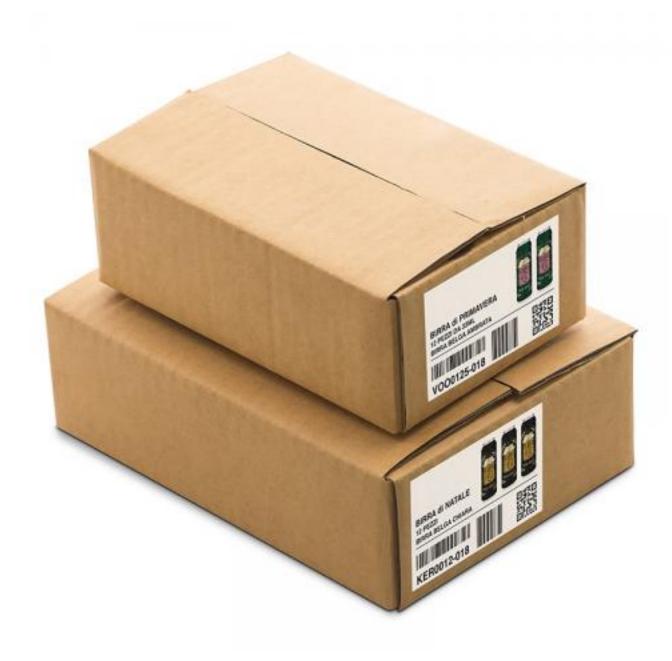

## **LOGISTICS LABEL**

Identification and traceability.

## LOGISTICS LABEL.

When managing and dispatching lots or individual packages, time and precision are valuable elements. Today, clearly identifying the package and tracing its shipment are important activities from an operational point of view and also in terms of costs.

The neutral logistics labels produced by the Aro Group are specific for this use: they are paper labels on which the variable data of a lot can be overprinted, in order to guarantee perfect traceability.