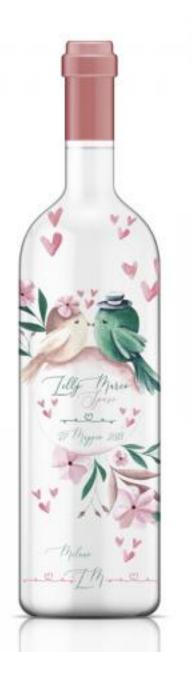

## SLEEVE WITH WHITE BACKGROUND.

For producers of alcoholic beverages, whether they are soft drinks or spirits, coloring the glass is an expensive process.

This adds to the need to decorate the bottle to have the product stand out and attract more consumers. These two requirements can be met by the same product: the Aro Group's white background sleeve.

This is a heat-shrinking film, which fully wraps the package with a fully white background or a full-body decorative and illustrative graphics. So, you can decide whether to use the sleeve as a base on which a decorative label can be applied, or as a means to decorate the bottle, without the need for painting or treatments.