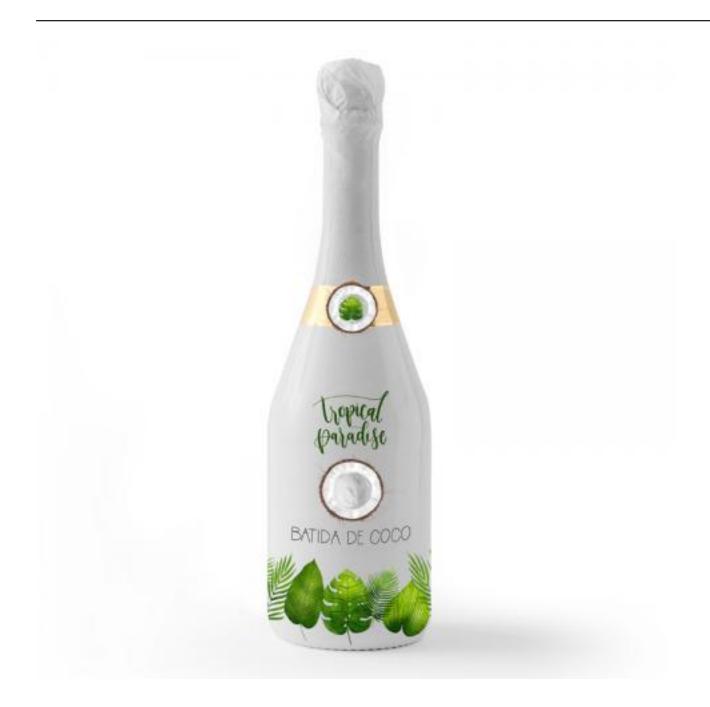

## SLEEVE WITH WHITE BACKGROUND.

For producers of alcoholic beverages, whether they are soft drinks or spirits, coloring the glass is an expensive process.

This adds to the need to decorate the bottle to have the product stand out and attract more consumers. These two requirements can be met by the same product: the Aro Group's white background sleeve.

This is a heat-shrinking film, which fully wraps the package with a fully white background or a full-body decorative and illustrative graphics. So, you can decide whether to use the sleeve as a base on which a decorative label can be applied, or as a means to decorate the bottle, without the need for painting or treatments.